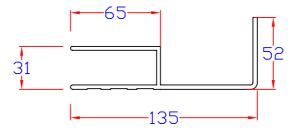

### ALUMINIUM GUIDE PROFILES (3mm)

Electrically Operated 11 series

Electrically Operated 15 series

Manually Operated

MATERIAL