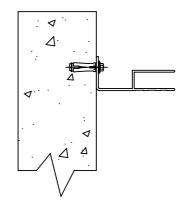

# **Fixing Details**

# Manually Operated

| MATERIAL |  |
|----------|--|
|          |  |