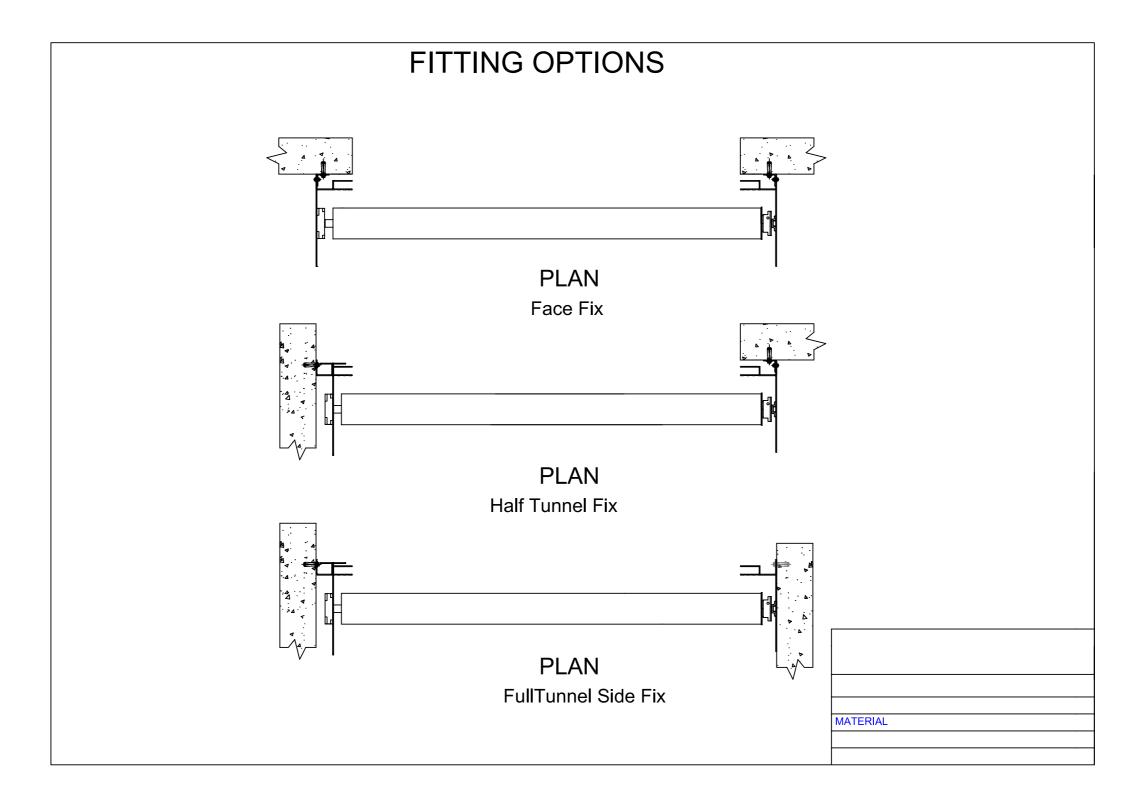

# **Fixing Details**

# Manually Operated

| MATERIAL |  |
|----------|--|
|          |  |