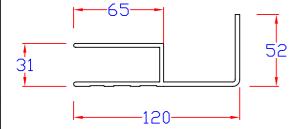

### ALUMINIUM GUIDE PROFILES (3mm)

Electrically Operated 11 series

Electrically Operated 15 series

Manually Operated

MATERIAL