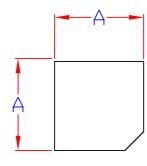

### Electrically Operated End Plate Dimensions

| Up to opening height (mm) | Dimension A (mm) |  |
|---------------------------|------------------|--|
| 2500                      | 280              |  |
| 3000                      | 305              |  |
| 3500                      | 330              |  |
| 4500                      | 343              |  |
| 5500                      | 380              |  |

|          | _ |
|----------|---|
|          |   |
|          |   |
|          |   |
|          |   |
|          |   |
|          |   |
| MATERIAL |   |
|          |   |
|          | · |

Height to top of plate = Opening height + End Plate Dimension A + 38 mm