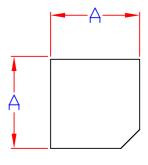

### Manually Operated End Plate Dimensions

| Up to opening height (mm) | Dimension A (mm) |  |
|---------------------------|------------------|--|
| 1200                      | 280              |  |
| 2100                      | 305              |  |
| 2700                      | 330              |  |
| 3300                      | 356              |  |
| 4000                      | 380              |  |

|          | _ |
|----------|---|
|          |   |
|          |   |
|          |   |
|          |   |
|          |   |
|          |   |
| MATERIAL |   |
|          |   |
|          | · |

Height to top of plate = Opening height + End Plate Dimension A + 38 mm