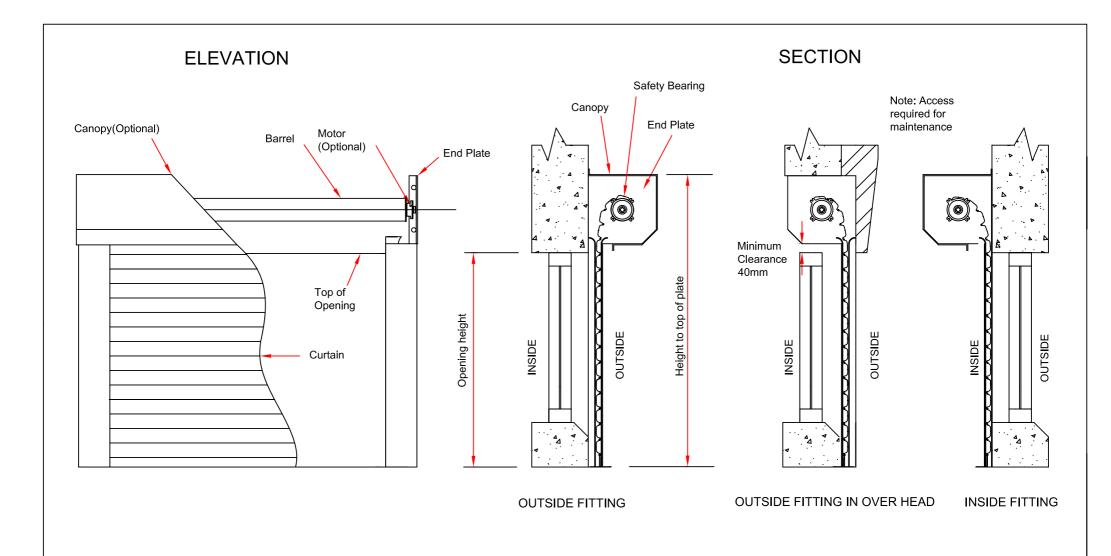

# **Fixing Details**

## **Electrically Operated**

# Manually Operated

| MATERIAL |  |
|----------|--|
|          |  |

|          | _ |
|----------|---|
|          |   |
|          |   |
|          |   |
|          |   |
|          |   |
|          |   |
| MATERIAL |   |
|          |   |
|          | · |

Height to top of plate = Opening height + End Plate Dimension A + 38 mm