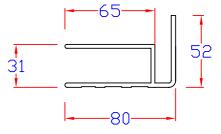

### ALUMINIUM GUIDE PROFILES (3mm)

Electrically Operated 11 series

Electrically Operated 15 series

Manually Operated

MATERIAL